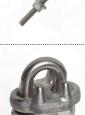

### Distributed by:

Eye Bolts (4): Eye Bolts screw into the wall to anchor the cable system.

Cable Clamps (6): The cable clamps secure the cable and provides a stop for the trolley's.

**Turn Buckles (2):** Turn Buckles are attached to the Eye and Cable System to apply tension to the cable. It's essential to get the cable nice and tight.