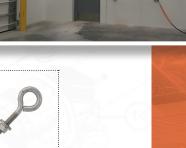

### Distributed by:

Eye Bolts (4): Eye Bolts screw into the wall to anchor the cable system.

Cable Clamps (6): The cable clamps secure the cable and provides a stop for the trolley's.

**Turn Buckles (2):** Turn Buckles are attached to the Eye and Cable System to apply tension to the cable. It's essential to get the cable nice and tight.