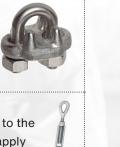

### Distributed by:

Eye Bolts (4): Eye Bolts screw into the wall to anchor the cable system.

Cable Clamps (6): The cable clamps secure the cable and provides a stop for the trolley's.

**Turn Buckles (2):** Turn Buckles are attached to the Eye and Cable System to apply tension to the cable. It's essential to get the cable nice and tight.