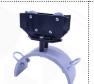

#### **Options:**

HTS-00256 Trolley Support Bracket :

Mounts to a wall to give you solid support.