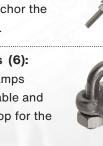

### Distributed by:

Eye Bolts (4): Eye Bolts screw into the wall to anchor the cable system.

Cable Clamps (6): The cable clamps secure the cable and provides a stop for the trolley's.

**Turn Buckles (2):** Turn Buckles are attached to the Eye and Cable System to apply tension to the cable. It's essential to get the cable nice and tight.