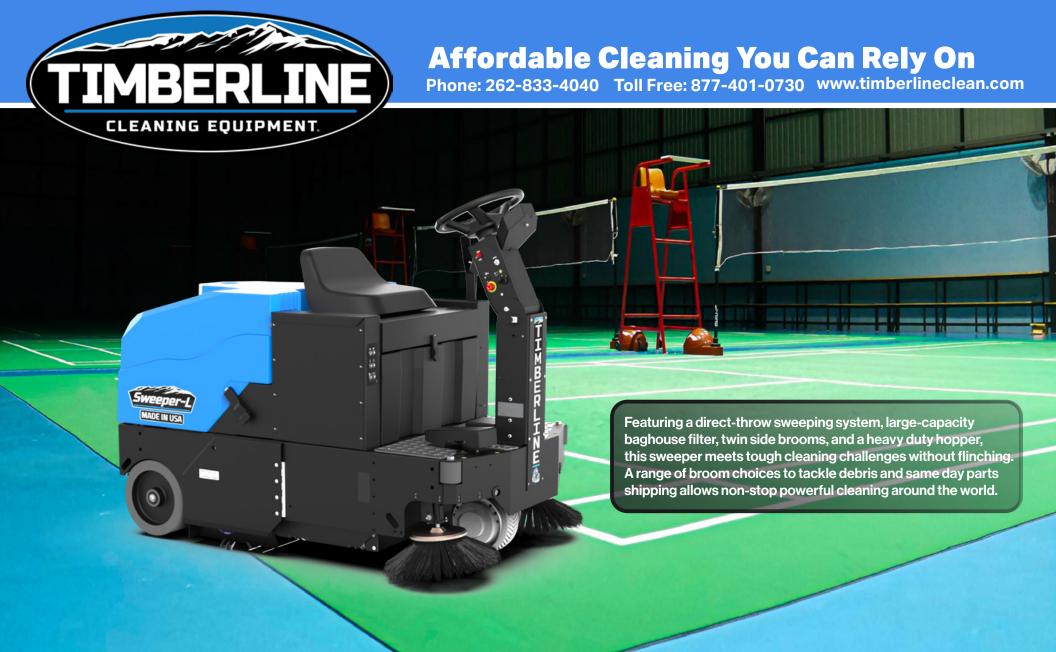

### Tried & True technology \_\_\_\_\_

# **Manual Broom Levers**

## Off The Shelf Gauges / Toggles





### Popular Options \_\_\_\_\_

### Choice Of Brush



MODEL







# **Battery Upgrades**





|   | BODY CONSTRUCTION / DIMS                                                                                                        |                                                           |
|---|---------------------------------------------------------------------------------------------------------------------------------|-----------------------------------------------------------|
|   | Chassis Construction:                                                                                                           | 3/16" (5 mm) Powder Coated Steel                          |
|   |