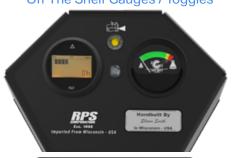

### Tried & True technology \_\_\_\_\_

# **Manual Broom Levers**

## Off The Shelf Gauges / Toggles





### Popular Options \_\_\_\_\_

### Choice Of Brush



MODEL







# **Battery Upgrades**





|   | BODY CONSTRUCTION / DIMS                                                                                                        |                                                           |
|---|---------------------------------------------------------------------------------------------------------------------------------|-----------------------------------------------------------|
|   | Chassis Construction:                                                                                                           | 3/16" (5 mm) Powder Coated Steel                          |
|   | Front Wheel (Diameter × Width):