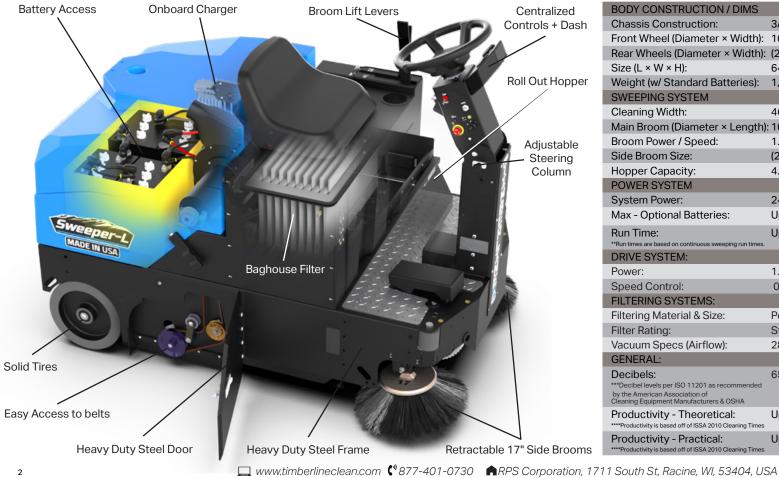

# **Battery Upgrades**

|   | BODY CONSTRUCTION / DIMS                                                                                                        |                                                           |
|---|---------------------------------------------------------------------------------------------------------------------------------|-----------------------------------------------------------|
|   | Chassis Construction:                                                                                                           | 3/16" (5 mm) Powder Coated Steel                          |
|   | Front Wheel (Diameter × Width):                                                                                                 | 10" × 3" (25 × 8 cm)                                      |
|   | Rear Wheels (Diameter × Width):                                                                                                 | (2×) 12" × 5" ([2×] 30 × 13 cm)                           |
|   | Size (L × W × H):                                                                                                               | 64" × 37" × 50" (163 × 94 × 140 cm)                       |
|   | Weight (w/ Standard Batteries):                                                                                                 | 1,115 - 1,165 lbs (506 - 528 kg)                          |
| ı | SWEEPING SYSTEM                                                                                                                 |                                                           |
|   | Cleaning Width:                                                                                                                 | 46" (117 cm)                                              |
| 1 | Main Broom (Diameter × Length):                                                                                                 | 10" × 32" (25 × 81 cm)                                    |
|   | Broom Power / Speed:                                                                                                            | 1.0 hp / 435 rpm (746 watts)                              |
|   | Side Broom Size:                                                                                                                | (2×) 17" ([2×] 18 cm)                                     |
|   | Hopper Capacity:                                                                                                                | 4.2 cubic ft. (116 liters)                                |
|   | POWER SYSTEM                                                                                                                    |                                                           |
|   | System Power:                                                                                                                   | 24 VDC - 240 ah                                           |
|   | Max - Optional Batteries:                                                                                                       | Up to / 420 ah WET / 390 ah AGM / 270 ah Lithium          |
|   | Run Time: **Run times are based on continuous sweeping run times.                                                               | Up to 5 Hours**                                           |
| ı | DRIVE SYSTEM:                                                                                                                   |                                                           |
| ı | Power:                                                                                                                          | 1.0 hp - All Gear / Sealed (745 watts)                    |
| 1 | Speed Control:                                                                                                                  | 0 - 3.5 mph (0 - 5.6 km/h)                                |
|   | FILTERING SYSTEMS:                                                                                                              |                                                           |
|   | Filtering Material & Size:                                                                                                      | Polymer Baghouse / 4,431 inches <sup>2</sup>              |
|   | Filter Rating:                                                                                                                  | Standard 25 Micron - Optional 1 Micron                    |
|   | Vacuum Specs (Airflow):                                                                                                         | 280 cfm                                                   |
|   | GENERAL:                                                                                                                        |                                                           |
|   | Decibels: ***Decibel levels per ISO 11201 as recommended by the American Association of Cleaning Equipment Manufacturers & OSHA | 65 dB***                                                  |
|   | Productivity - Theoretical: ****Productivity is based off of ISSA 2010 Cleaning Times                                           | Up to 71,000 sqft (6,581sqm)****                          |
|   | Productivity - Practical: ****Productivity is based off of ISSA 2010 Cleaning Times                                             | Up to 53,130 sqft (4,936 sqm)****                         |
|   |                                                                                                                                 | Images may include options that are not included standard |

Sweeper-L