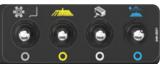

### Tried & True technology \_\_\_\_\_

# **Manual Broom Levers**

## Off The Shelf Gauges / Toggles





### Popular Options \_\_\_\_\_

### Choice Of Brush



MODEL







# **Battery Upgrades**





|   | BODY CONSTRUCTION / DIMS                                                                                                        |                                                           |
|---|---------------------------------------------------------------------------------------------------------------------------------|-----------------------------------------------------------|
|   | Chassis Construction:                                                                                                           | 3/16" (5 mm) Powder Coated Steel                          |
|   | Front Wheel (Diameter × Width):